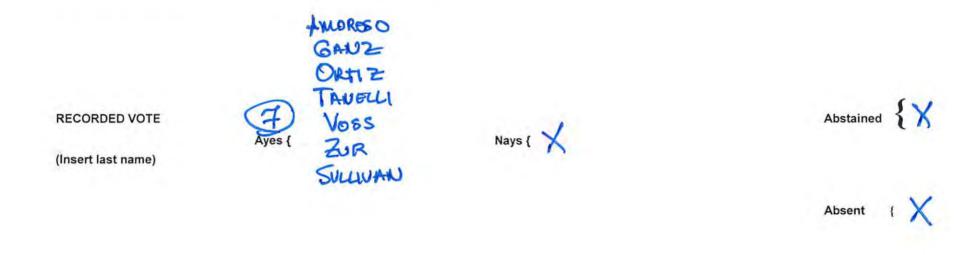

| Board of Chosen Freeholders            |              |  |  |  |  |  |
|----------------------------------------|--------------|--|--|--|--|--|
| Name                                   | Term Expires |  |  |  |  |  |
| Freeholder Mary J. Amoroso             | 2019         |  |  |  |  |  |
| Freeholder David L. Ganz               | 2020         |  |  |  |  |  |
| Freeholder Germaine M. Ortiz           | 2019         |  |  |  |  |  |
| Freeholder Chairman Thomas J. Sullivan | 2019         |  |  |  |  |  |
| Freeholder Steven A. Tanelli           | 2018         |  |  |  |  |  |
| Freeholder Dr. Joan M. Voss            | 2020         |  |  |  |  |  |
| Freeholder Tracy Silna Zur             | 2018         |  |  |  |  |  |