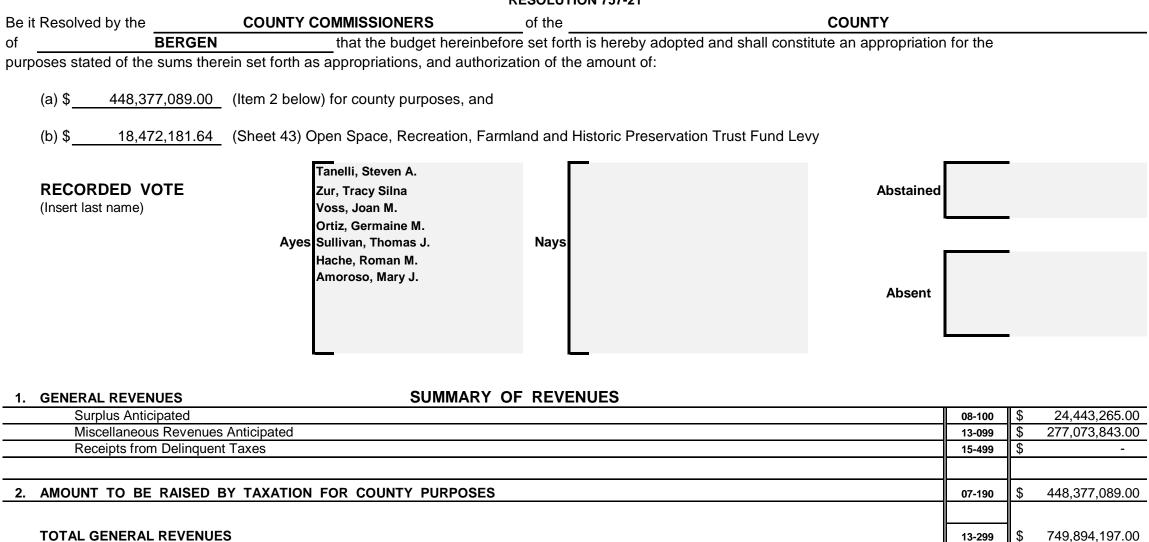

# **Revenue and Appropriations Summaries**

| Summary of Revenues                                         | Anticipated    |                |  |
|-------------------------------------------------------------|----------------|----------------|--|
|                                                             | 2021           | 2020           |  |
| 1. Surplus                                                  | 24,443,265.00  | 25,000,000.00  |  |
| 2. Total Miscellaneous Revenues                             | 277,073,843.00 | 310,844,947.09 |  |
| 3. Receipts from Delinquent Taxes                           |                |                |  |
| 4. Amount to be Raised by Taxation to Support County Budget | 448,377,089.00 | 436,099,976.40 |  |
|                                                             |                |                |  |
|                                                             |                |                |  |
|                                                             |                |                |  |
| Total General Revenues                                      | 749,894,197.00 | 771,944,923.49 |  |

| Summary of Appropriations                     | 2021 Budget    | Final 2020 Budget |
|-----------------------------------------------|----------------|-------------------|
| 1. Operating Expenses: Salaries & Wages       |                |                   |
| Other Expenses                                |                |                   |
| 2. Deferred Charges & Other Appropriations    | 52,529,792.00  | 46,758,843.00     |
| 3. Capital Improvements                       | 3,850,000.00   | 3,850,000.00      |
| 4. Debt Service (Include for School Purposes) | 97,938,000.00  | 95,467,000.00     |
| Total General Appropriations                  | 154,317,792.00 | 146,075,843.00    |
| Total Number of Employees                     |                |                   |