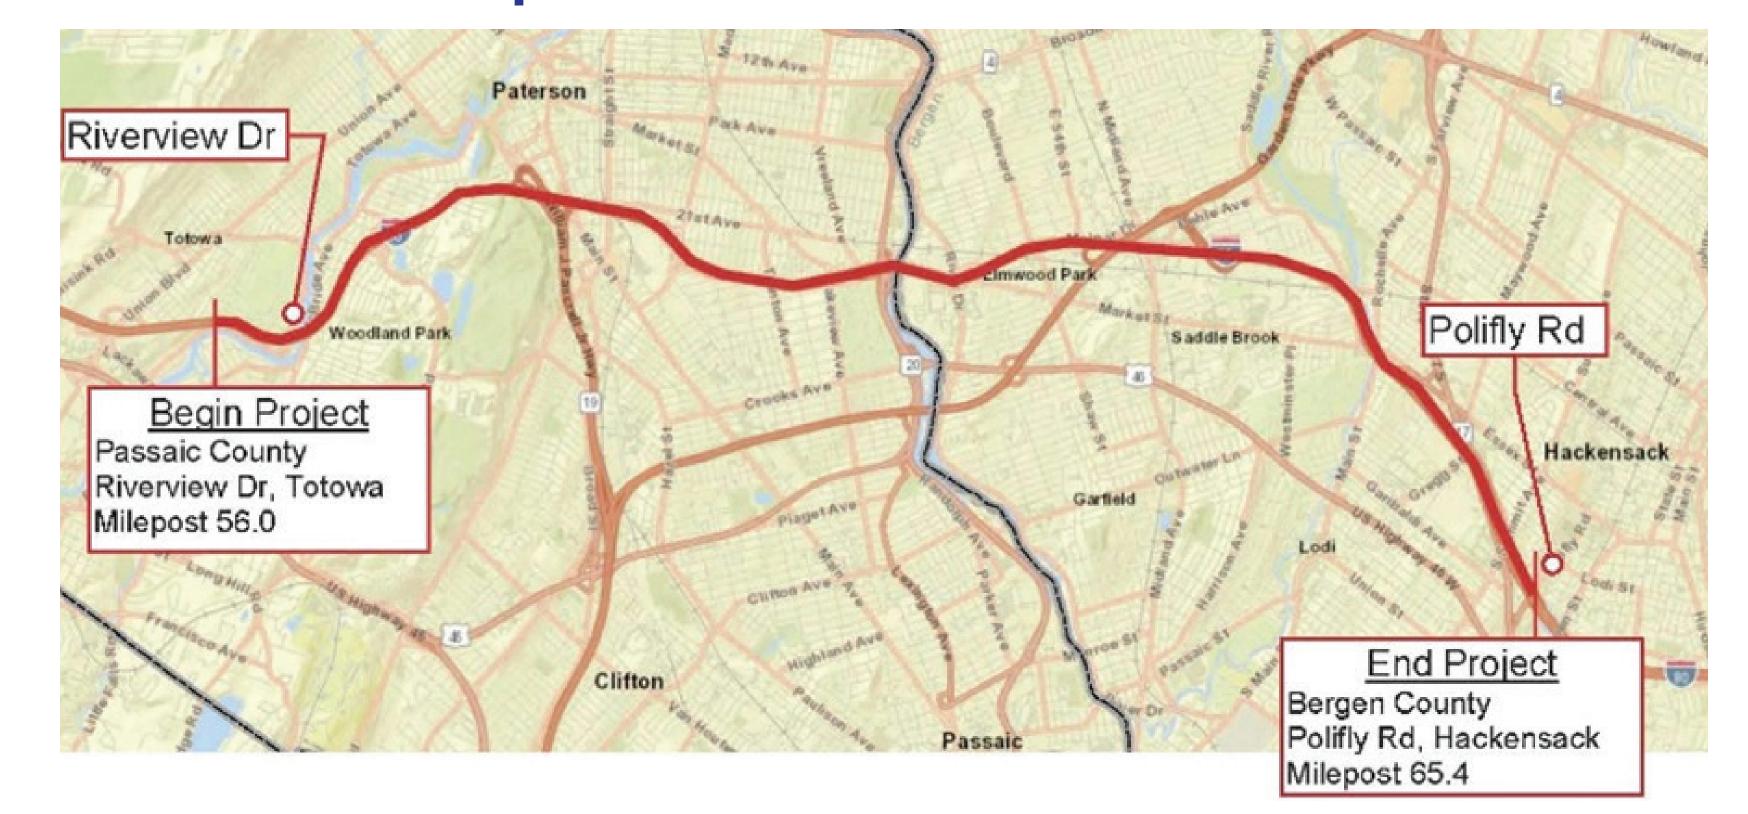

### Location Map

The purpose of the project is to enhance safety, relieve traffic congestion, correct/improve substandard design elements, and improve structure deficiencies. Proposed improvements include: