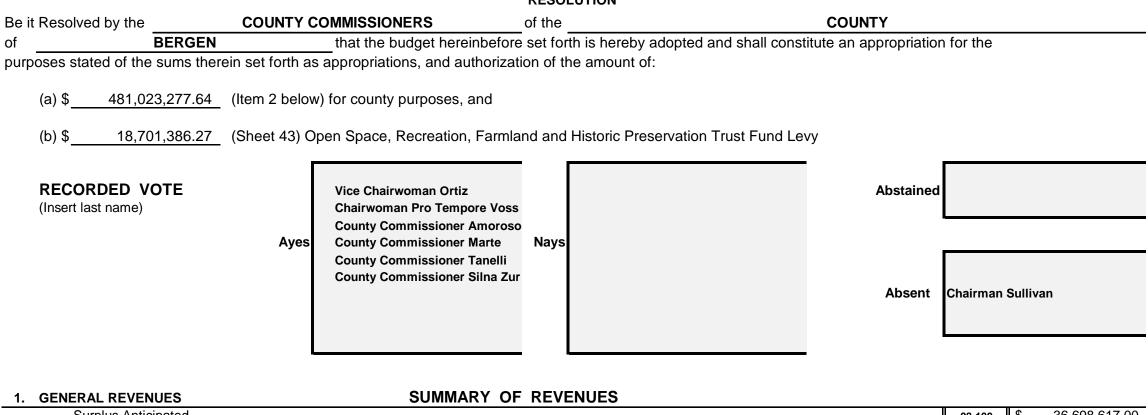

## SECTION 2 - UPON ADOPTION FOR YEAR 2023

RESOLUTION

|                                         |                                              | RESOLUTION                    |                                                   |        |                   |
|-----------------------------------------|----------------------------------------------|-------------------------------|---------------------------------------------------|--------|-------------------|
| Be it Resolved by the                   | COUNTY COMMISSIONERS                         | of the                        | COUNTY                                            |        |                   |
| of Bergen                               | that the budget herei                        | nbefore set forth is hereby a | adopted and shall constitute an appropriation for | or the |                   |
| purposes stated of the sums th          | nerein set forth as appropriations, and au   | thorization of the amount of  | :                                                 |        |                   |
| (a) \$ <u>481,023,277.64</u>            | (Item 2 below) for county purposes, a        | and                           |                                                   |        |                   |
| (b) \$ <u>18,701,386.27</u>             | (Sheet 43) Open Space, Recreation,           | Farmland and Historic Pres    | ervation Trust Fund Levy                          |        |                   |
| <b>RECORDED VOTE</b> (Insert last name) | Amoroso<br>Marte<br>Ortiz<br>Tanelli<br>Voss |                               | Abstained                                         |        |                   |
|                                         | Ayes Zur                                     | Nays                          |                                                   |        |                   |
|                                         |                                              |                               | Sul                                               | llivan |                   |
|                                         |                                              |                               | Absent                                            |        |                   |
| 1. GENERAL REVENUES                     | SUMMA                                        | RY OF REVENUES                |                                                   |        |                   |
| Surplus Anticipated                     |                                              |                               | (                                                 |        | \$ 36,698,617.00  |
| Miscellaneous Revenu                    | ues Anticipated                              |                               | 1                                                 | 13-099 | \$ 153,262,387.38 |
| Receipts from Delinqu                   | ent Taxes                                    |                               | 1                                                 | 15-499 | \$ 0.00           |
|                                         |                                              |                               |                                                   |        |                   |
| 2. AMOUNT TO BE RAISED                  | BY TAXATION FOR COUNTY PURPOS                |                               | (                                                 | 07-190 | \$ 481,023,277.64 |
|                                         |                                              |                               |                                                   |        | T                 |
| TOTAL GENERAL REVEN                     | UES                                          |                               |                                                   | 13-299 | \$ 670,984,282.02 |