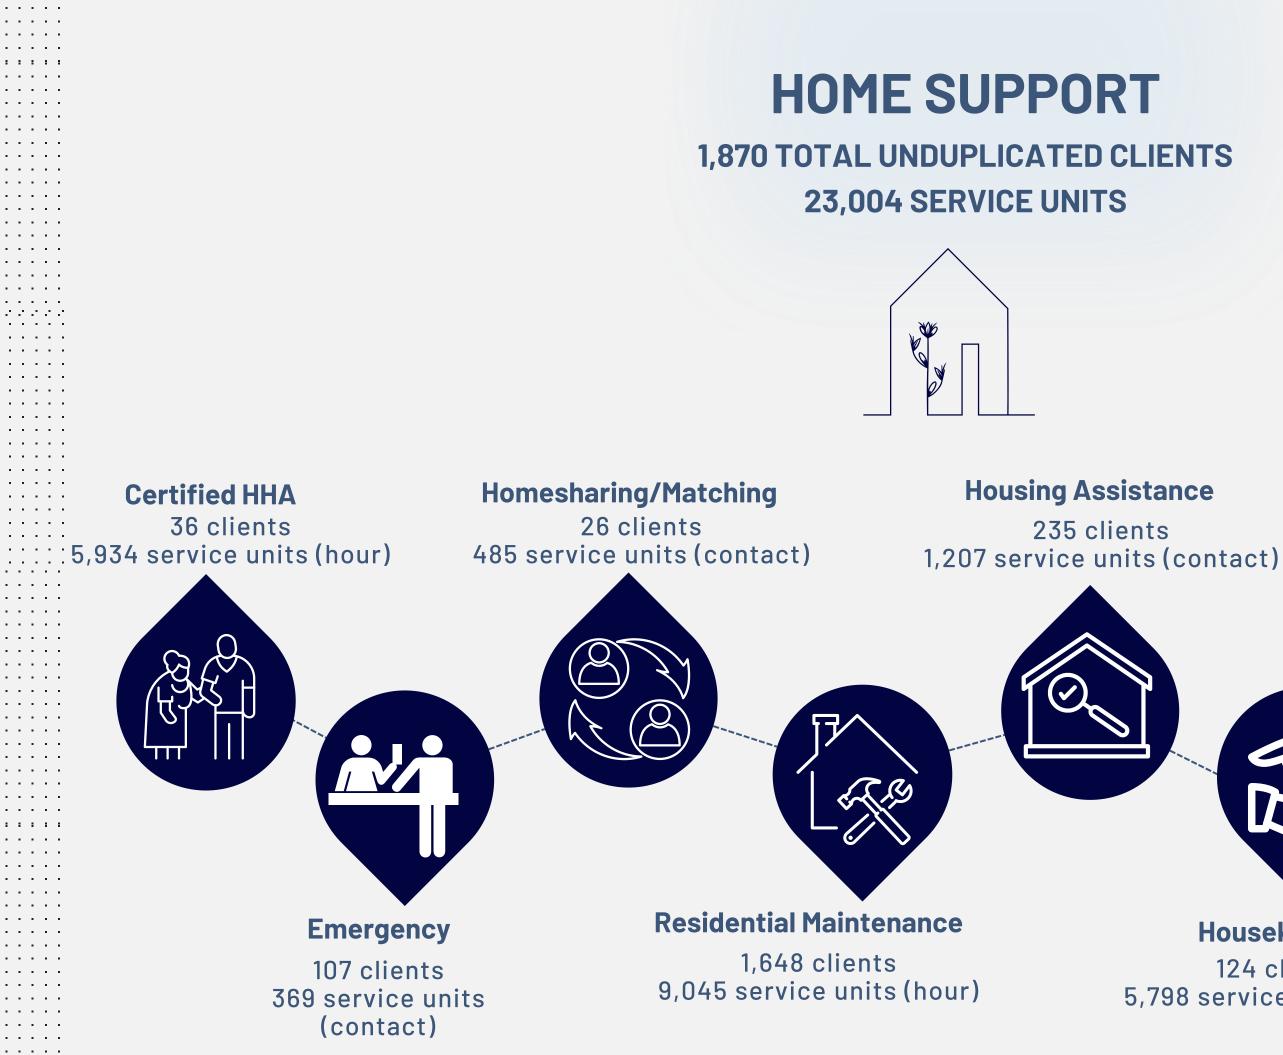

ps) 1,151 service units (activity)

# **NUTRITION SUPPORT**

6,289 TOTAL UNDUPLICATED CLIENTS 577,358 TOTAL SERVICE UNITS

0

#### **Meals on Wheels**

2,334 clients 359,927 service units (meal)

. . . . .

. . . . .

. . . .

. . . . .

. . . . .

. . . . .

. . . . .

. . . .

. . .

. . . . .

· · · · · ·

. . . .

. . . . .

. . . . .

#### Congregate Lunch

6,329 clients 188,731 service units (meal)

### Nutrition Counseling 119 clients

82 service units (session)

T TS



### **Nutrition Education**

18,488 clients (consumer groups) 130 service units (session)

. . . . .

. . . .

. . .

. . . . .

. . . .

. . . . .

. . . . .

. . . .

. . . .

. . . .

. . . . .

· · · · ·

. . . .

. . . .



# Meals on Wheels for People with Disabilities

149 clients28,488 service units (meal)



#### **Friendly Visiting** 66 clients 73 service units (visit)

## Housekeeping 124 clients

5,798 service units (hour)

#### **Tele Reassurance**

. . . .

. . .

. . . . .

. . . . . . . . . . . . . . . . . . . . . . . . .

18 clients 93 service units (call)

# **COMMUNITY SUPPORT**

### **8,750 TOTAL UNDUPLICATED CLIENTS 313,100 SERVICE UNITS**



1,322 clients 23,869 service units (contact) **Adult Protective Services** 



. . . . .

. . . .

. . . . .

. . . . .

. . . . .

. . . . .

. . . . .

. . . . .

. . . . . . . . .



**Adult Day Services** 121 clients 48,087 service units (hour)

409 clients 2,457 service units (hour) Legal Assistance





Counseling 752 clients 3,374 service units (hour)

62 clients 1,231 service units (hour) **Money Management** 







**Mental Health*