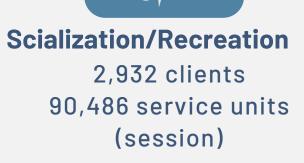

. . . .

. . . .

. . . . .

. . . .

. . . . . . . . . . 680 service units (contact)

Socialization/Recreation 12 clients 21 service units (session)

. . . . .

. . . . .