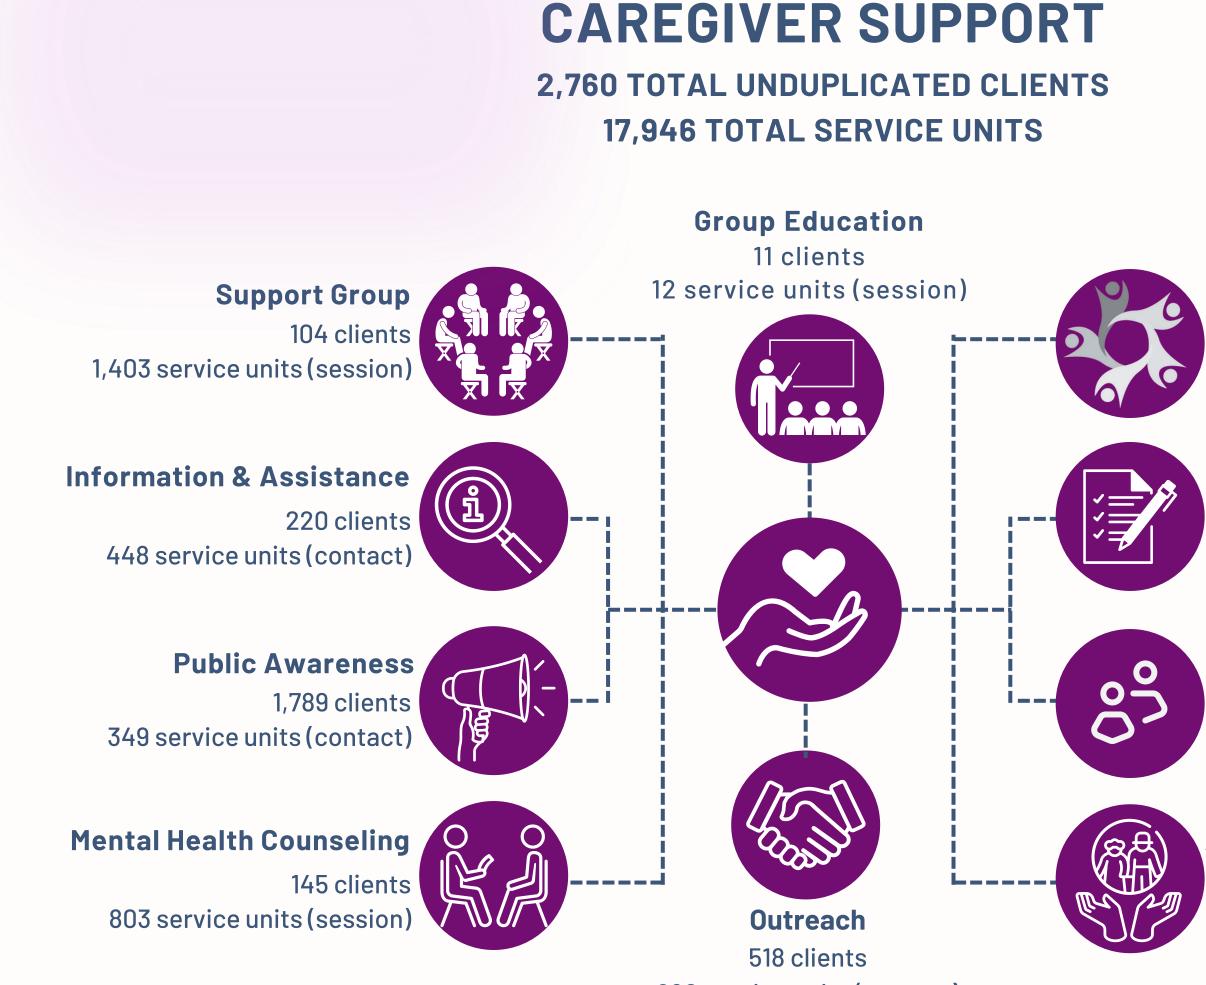

### **8,750 TOTAL UNDUPLICATED CLIENTS 313,100 SERVICE UNITS**

1,322 clients 23,869 service units (contact) **Adult Protective Services** 

. . . . .

. . . .

. . . . .

. . . . .

. . . . .

. . . . .

. . . . .

. . . . .

. . . . . . . . .

**Adult Day Services** 121 clients 48,087 service units (hour)

409 clients 2,457 service units (hour) Legal Assistance

Counseling 752 clients 3,374 service units (hour)

62 clients 1,231 service units (hour) **Money Management** 

**Mental Health** 535 clients 3,666 service units (hour)

3,986 clients 98,133 service units (session) **Physical Activity** 

**Physical Health** 1,271 clients 3,639 service units (contact)

2,615 clients 38,158 service units (session) **Education** 

. . . . . . . . .

. . . .

. . .

. . .

. . . . .

. . .

. . .