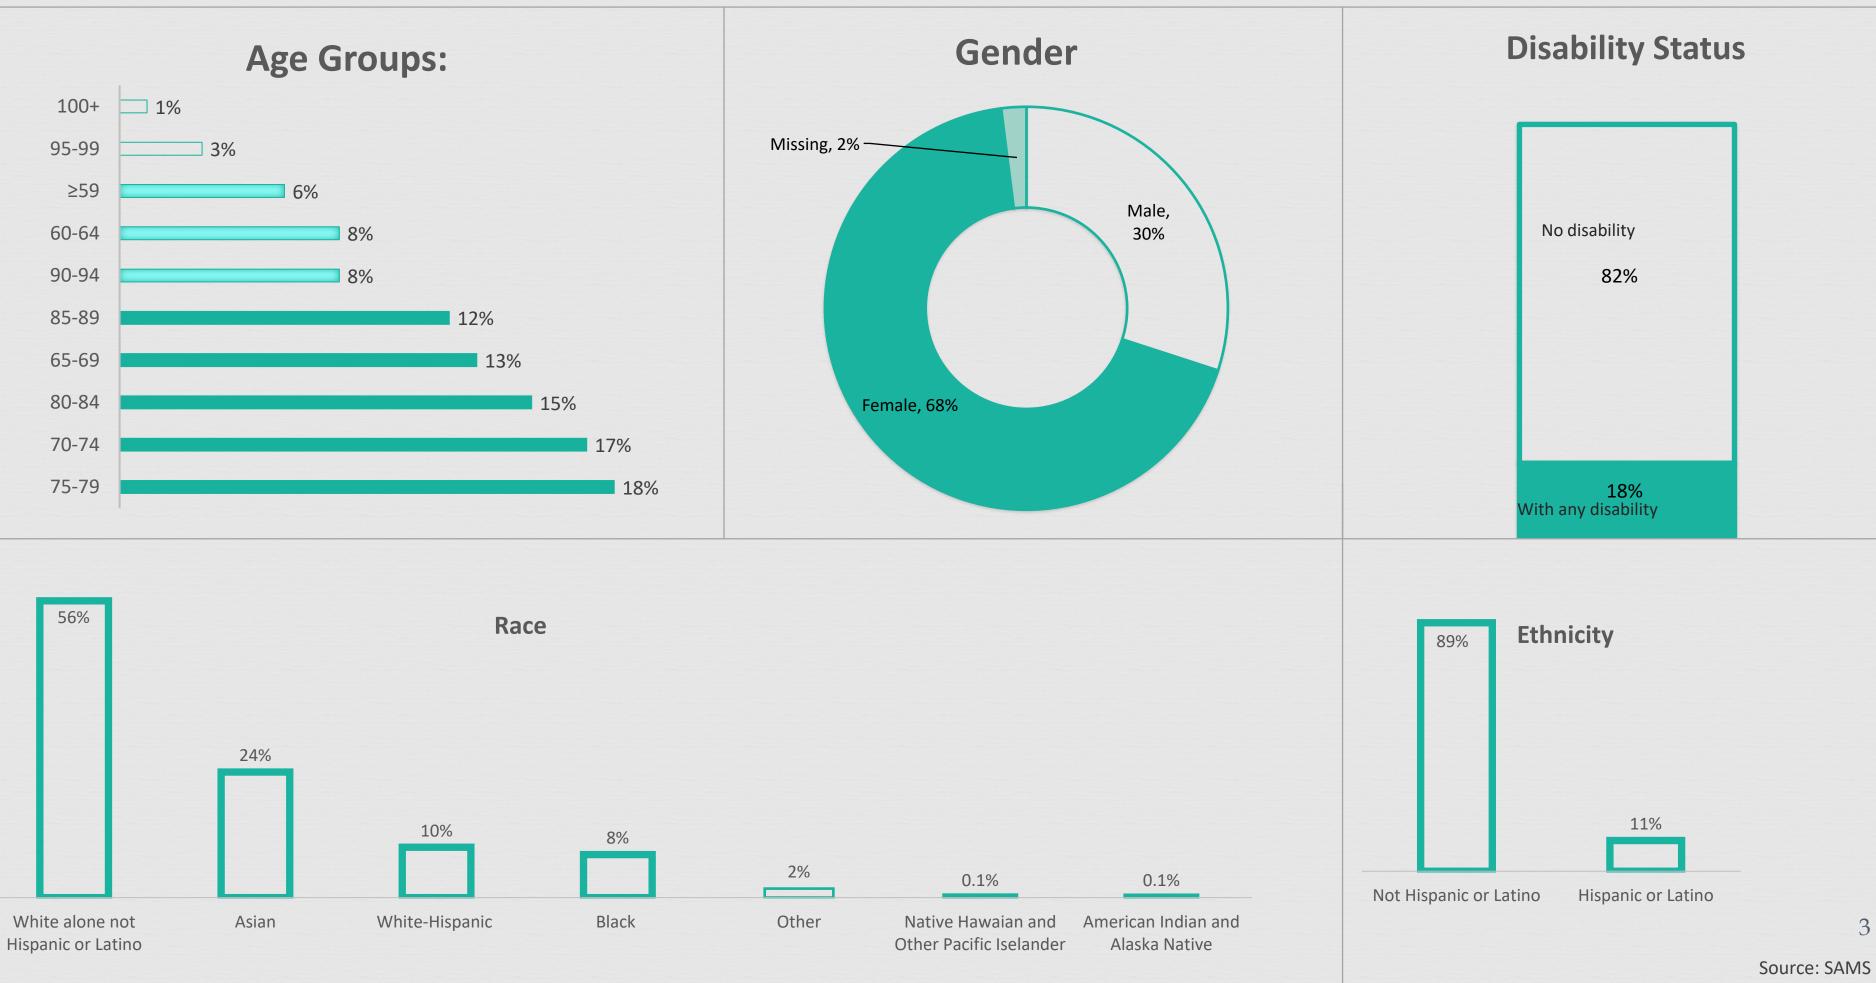

### APC Clients NAPIS (National Aging Program Information System) & Demographics Info