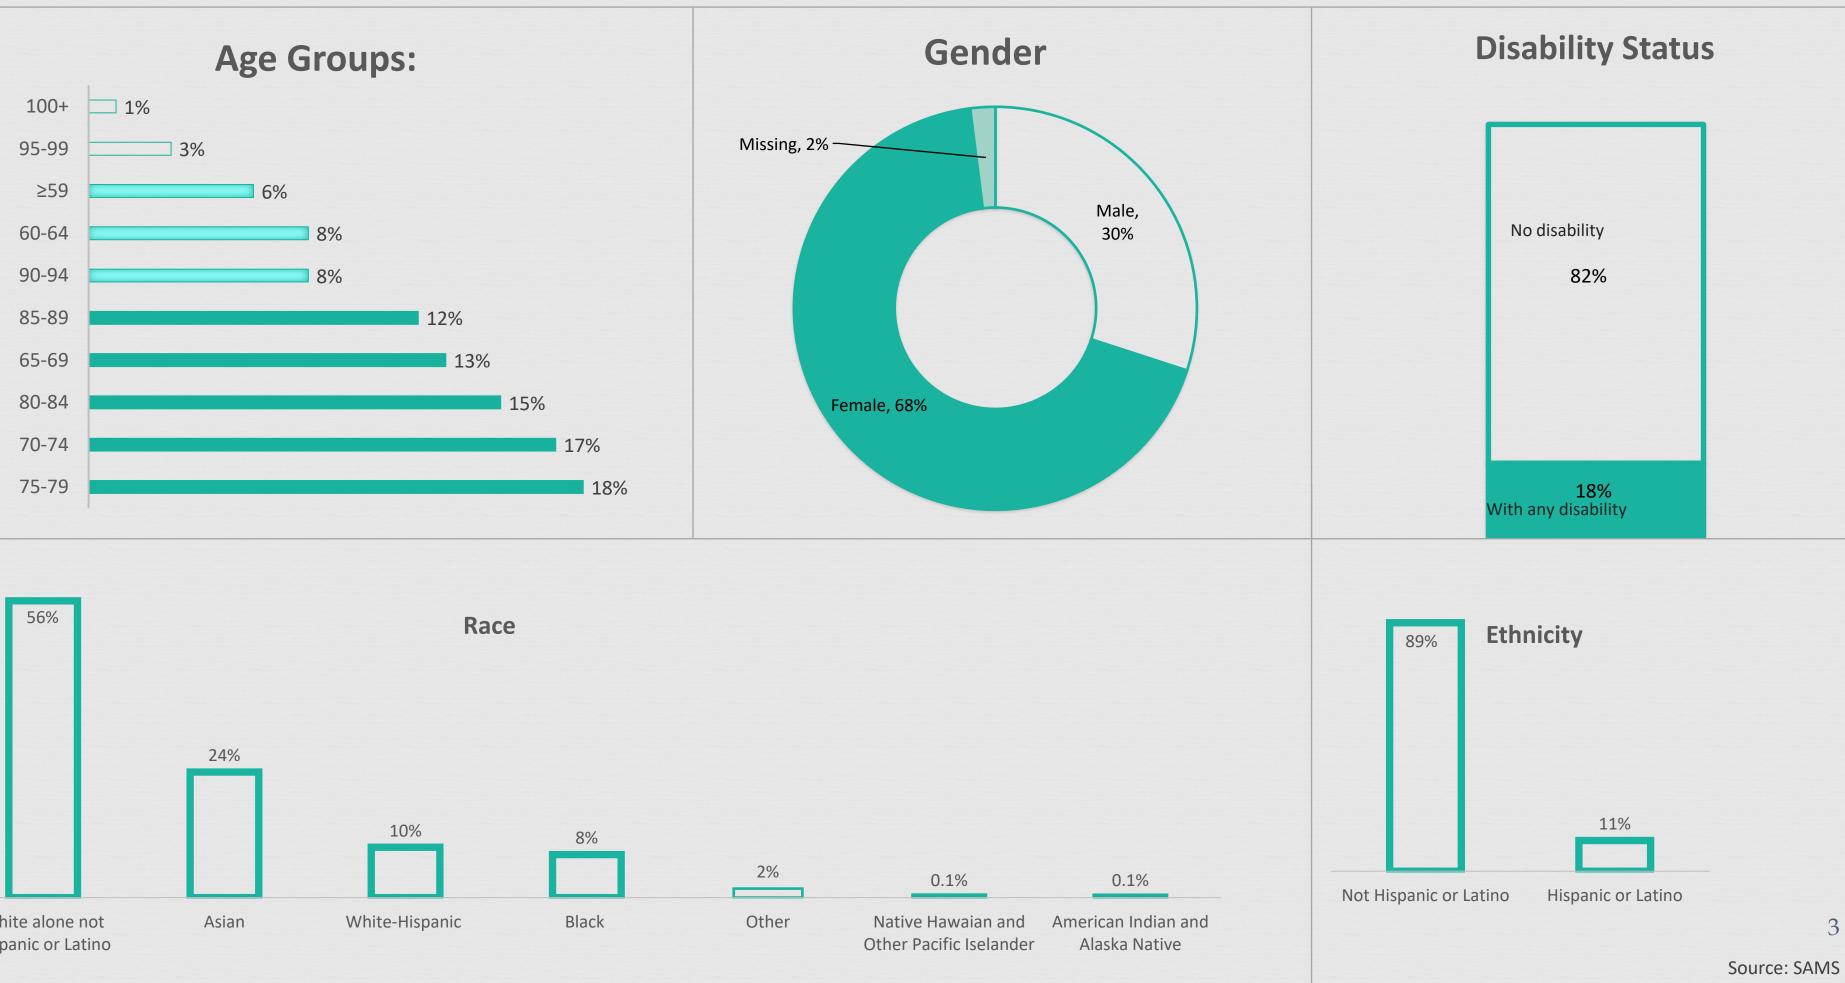

### APC Clients NAPIS (National Aging Program Information System) & Demographics Info