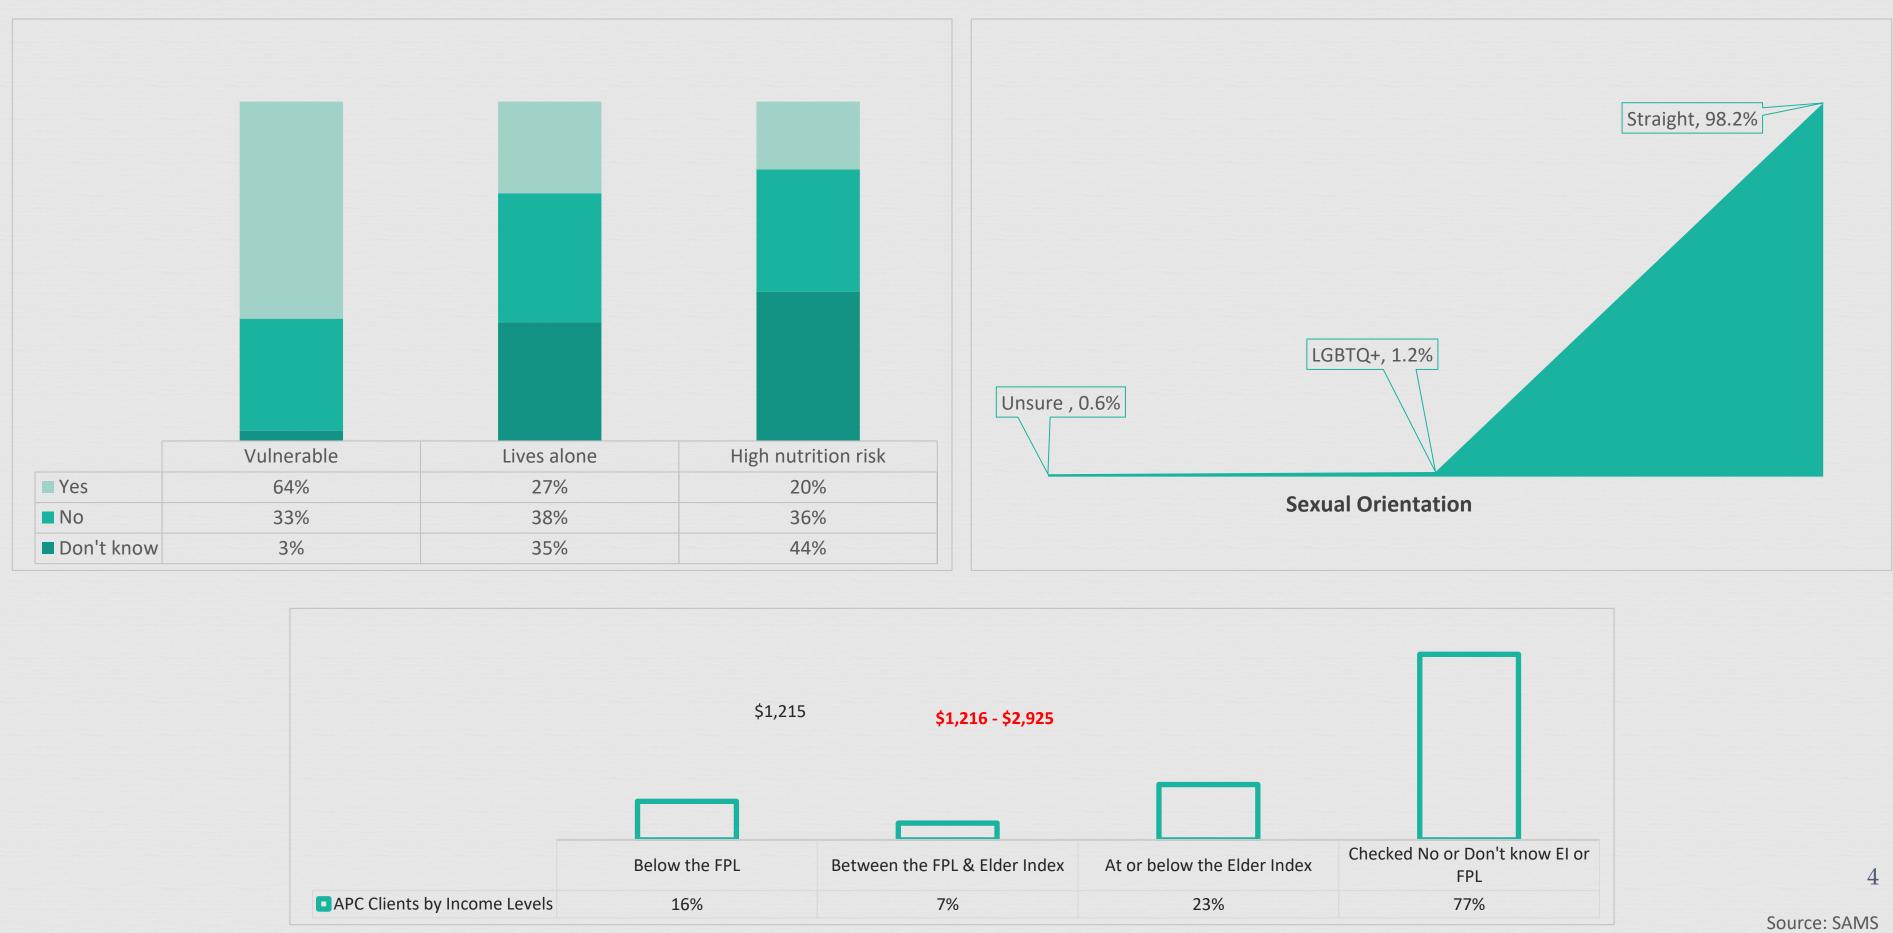

es
- Bergen County LGBTQ+ Alliance
- Bergen Family Center
- Bergen Volunteers
- CBH Care
- Center for Food Action
- Christian Healthcare Center
- Cliffside Park Housing Authority



- Friends of Grace Seniors
- Geriatric Services, Inc.
- Greater Bergen Community Action, Inc.
- HIP
- Housing Authority of Bergen County
- Jewish Family & Children's Services of Northern NJ
- Jewish Federation of Northern NJ
- KASCA
- Meals on Wheels North Jersey
- Northeast New Jersey Legal Services
- Richard & Catherine Nest Adult Activity Center
- Silver Bills
- Vantage Health System
- Women's Rights Information Center
- YWCA Northern NJ

### APC Clients NAPIS (National Aging Program Information System) & Demographics Info





### APC Clients by other NAPIS (National Aging Program Information System) Info





## ACCESS

### 10,224 UNDUPLICATED CLIENTS 84,764 TOTAL SERVICE UNITS



Information and Assistance

7,941 clients 18,904 service units (contact)



Ĩ

**Transportation** 1,591 clients 37,800 service units (1 one-way trip)

. . . . .

. . . . .

. . . .

. . . .

. . . .

. . . .

. . . .

. . . .

. . . .

. . . .

. . . .

. . . .

. . . .

. . . . .

. . . . .

. . . . .

. . . . .

. . . . .

. . . .

. . . .

. . . .

. . . .

. . . .

. . . .

. . . .

. . . .

. . . .

. . . .

. . . .

. . . .

. . . .

. . . . .

. . . .

. . . .

. . . .

. . . .

. . . .

. . . . .

. . . .

. . . .

. . . .

. . . .

. . . .

. . . .

. . . .

. . . .

. . . . .

. . . .

. . . .

. . . . .

. . . .

. . . .

. . . .

. . . .

. . . .

. . . .

. . . .

. . . .

. . . . .



Assistive Techn